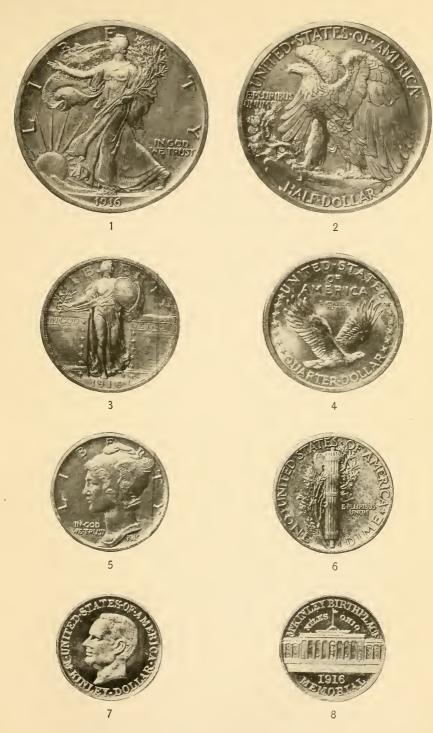

etal for gold and silver coinage is not specifically provided for by law, therefore it must be purchased from the contingent (general) appropriation of the mint which is required to make the coin. The probable demand for coin, with consequent needs for alloy, can not be gauged with any degree of accuracy; and indefinite provision for alloy would remove one of the sources of embarrassment incident to making estimates and keeping within amounts appropriated. Such an appropriation is provided to cover the difference between face value and recoinage value of worn and uncurrent silver coin.

A third recommendation is that the assay office at Salt Lake City, Utah, be discontinued. The deposits of bullion there are so few and small, and the size of the office force so inadequate for business of



- Obverse of Silver Half Dollar;
   Reverse of same.
   Obverse of Silver Quarter Dollar;
   Reverse of same.
   Obverse of Silver Dime;
   Reverse of same.
   Obverse of McKinley Memorial Gold Dollar;
   Reverse of same.



serious proportions should it be offered, that I can see no need of

maintaining it.

The following mint service institutions were operated during the fiscal year 1916: Coinage mints at Philadelphia, San Francisco, and Denver; assay office at New York, which has a large trade in bars of fine gold and silver; mints at New Orleans and Carson City, conducted as assay offices, and assay offices at Scattle, Boise, Helena, Salt Lake City, and Deadwood, these being bullion-purchasing agencies for the large institutions. Refineries were operated at the New York, Denver, and